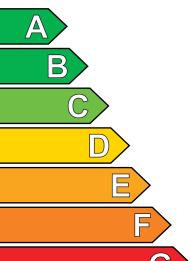

### More efficient

# Less efficient

**Energy Consumption kWh** (to wash and dry a full capacity wash load at 60°C)

5.3

#### Washing Performance A: higher G: lower

Spin Speed (rpm)

**A**BCDEFG

Capacity

Washing

1550

(cotton) Kg Drying 8.0 4.0